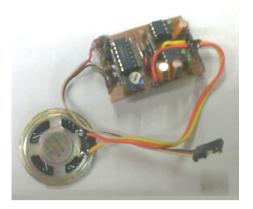

## 2-TONE RC DIESEL HORN FOR GARDEN RAILWAY LOCOMOTIVES

| Item Code:  | HIBDH                                                                |
|-------------|----------------------------------------------------------------------|
| Scale:      | 1:19; 1:20.3; 1:22.5; Gauge 1; G & other Garden scales               |
| Set:        | Set consists of 1 complete 2-Tone Diesel Horn board                  |
| Dimensions: | L=1.5"; W=1.0"; H=0.75"                                              |
| Features:   | In-built driver circuitry for plug & play with AM/FM/2.4 GHz RC sets |
|             | Does not need additional power supply, uses 12v DC input from ESC    |
|             | 10W output. Unit supplied with speaker, can be easily                |
|             | coupled with a 20W audio amplifier for use with Ride-on railways     |