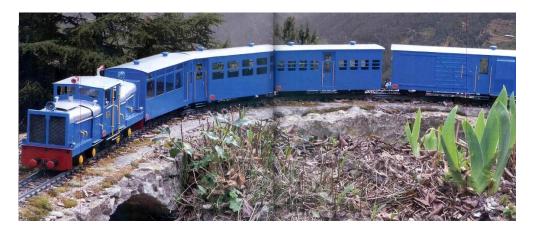

## Z Class Diesel Passenger Train set

| Item Code:     | PZDPT                                                                                                |
|----------------|------------------------------------------------------------------------------------------------------|
| Scale:         | 16mm=1foot (1:19)                                                                                    |
| Gauge:         | 45mm or 32mm (factory set)                                                                           |
| Set:           | 1 X ZDM1 Locomotive                                                                                  |
|                | 1 X First Class open Coach                                                                           |
|                | 1 X Second Class open Coach                                                                          |
|                | 1 X Third Class open Coach                                                                           |
|                | 1 X Guard/Luggage Van                                                                                |
|                | Each model carries an unique serial number and each set is shipped in its own styrofoam storage case |
| Paint schemes: | DHR Blue, EIR Maroon and Olive Green                                                                 |
|                |                                                                                                      |