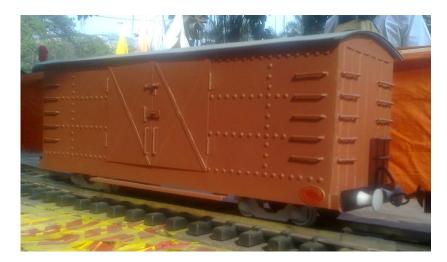

## Z Class Diesel Goods Train set

| Item Code:     | PZDGT                                                                                                |
|----------------|------------------------------------------------------------------------------------------------------|
| Scale:         | 16mm=1foot (1:19)                                                                                    |
| Gauge:         | 45mm (factory set)                                                                                   |
| Set:           | 1 X ZDM1 Kalka-Simla Diesel Locomotive                                                               |
|                | 2 X 8 Wheeler Steel Box Cars                                                                         |
|                |                                                                                                      |
|                | Each model carries an unique serial number and each set is shipped in its own styrofoam storage case |
| Paint schemes: | Locomotive in DHR Blue, or MLR Maroon and Box cars in Primer Red                                     |