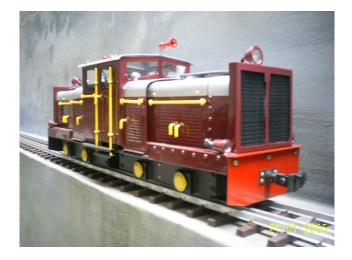

## Z Class Diesel Goods Train set

| Item Code:     | PZDGT                                                                                                |
|----------------|------------------------------------------------------------------------------------------------------|
| Scale:         | 16mm=1foot (1:19)                                                                                    |
| Gauge:         | 45mm (factory set)                                                                                   |
| Set:           | 1 X ZDM1 Kalka-Simla Diesel Locomotive                                                               |
|                | 2 X 8 Wheeler Steel Box Cars                                                                         |
|                |                                                                                                      |
|                | Each model carries an unique serial number and each set is shipped in its own styrofoam storage case |
| Paint schemes: | Locomotive in DHR Blue, or MLR Maroon and Box cars in Primer Red                                     |