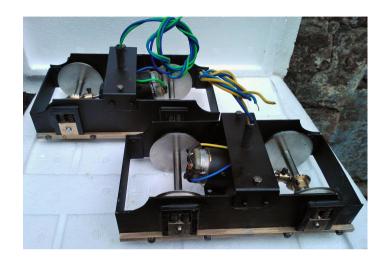

## SPRUNG TRACTION BOGIES IN GAUGE 3 SCALE

Item Code: HG3PB

**Scale:** Gauge 3

**Gauge:** 63.5mm (Factory set)

**Set:** Set consists of 2 X G3 power bogies

**Features:** Stamped brass frames with silver soldered joints

Spring compensated Cast/machined brass axle boxes & horn blocks

Stainless steel 36mm/38mm/42mm dia wheels(4 per bogie)

Stainless steel 6mm dia machined axles (2 per bogie)

Available wheel bases 100mm/120mm per bogie

Powered by 12v dc 2kg-cm torque 300 rpm heavy duty geared motor

All metal reduction drive with 1:36 drive ratio per bogie

Hollow steel M8 pivot pins with delrin bolster washers and steel lock nuts (not shown)

Paint schemes: Unpainted brass

**Availability:** Currently Available WW