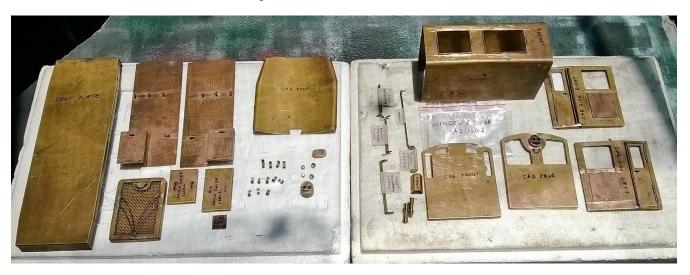

beams or use our standard RTR NDM6 chassis & buffer beams (optional extra).

Kit Includes:

Pre-fabricated sheet metal parts: Foot plate X 1 off

Bonnet X 1 off Radiator X 1 off Cab front X 1 off Cab rear X 1 off

Cab sides with pre-soldered doors X 2 off

Cab roof with X 2 off Hatch covers X 2 off Sand boxes X 4 off Fuel tanks X 2 off Smoke Stack X 1 off Bonnet side boxes X 2 off

Cast & Machined parts: Front head light X 1 off

Rear Head light X 1 off

Air horns with 8BA brass screws X 2 off

Air horn mount X 1 off Sand box filler caps X 2 off Fuel tank filler caps X 2 off Radiator filler cap X 1 off

Cleats X 12 off Cab handrails X 4 off Bonnet long handrail X 2 off Bonnet short handrail X 2 off Bonnet Vertical handrails X 2 off Radiator handrail X 1 off Cab rear handrail X 1 off Hatch handrails X 4 off Bonnet side steps X 6 off Lock handlebars X 8 off Footplate handrails X 2 off

Brass Photo-etched parts: Complete bonnet side overlays X 2 off

Bonnet box side louvers X 2 off

Cab side louvers X 2 off Door side louvers X 2 off

Number & makers plates X 2 off

Others: Pre-cut and shaped window glazing X 8 off

Detailed assembly instructions/drawings sheet X 1 off

Required: A suitable power bogie and a pair of suitable buffer beams with DHR style 'D' couplers.

Or our standard NDM6 buffer beams with marker/fog lights and DHR style 'D' couplers and NDM6