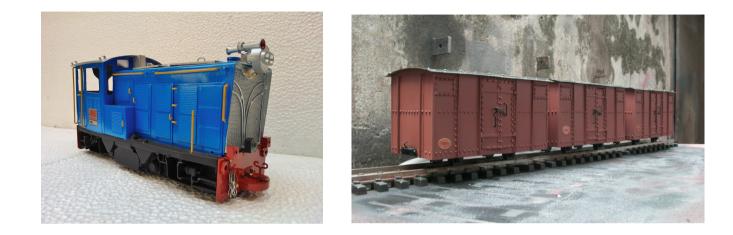

## N Class Diesel Goods Train set

| Item Code:     | PNDGT                                                                                              |
|----------------|----------------------------------------------------------------------------------------------------|
| Scale:         | 16mm=1foot (1:19)                                                                                  |
| Gauge:         | 45mm or 32mm (factory set)                                                                         |
| Set:           | 1 X NDM6 Locomotive available as 2.4 Ghz RC                                                        |
|                | 3 X KSR 4-Wheeler NG Steel Box Cars                                                                |
|                |                                                                                                    |
|                | Each model carries an unique serial number and each set is shipped in its own plywood storage case |
| Paint schemes: | DHR Blue (RAL5019) with white pin stripe, Rolling Stock are in Primer Red Oxide\Grey               |
|                |                                                                                                    |
| Availability:  | Currently Available WW                                                                             |