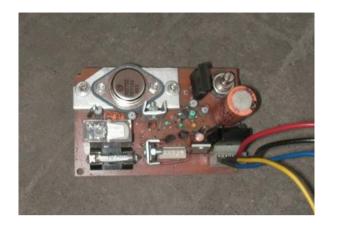

## INERTIA/BRAKE & POWER CIRCUIT BOARD FOR TRACK POWERED GARDEN LOCOMOTIVES

| Item Code:  | HIBPC                                                                                                                |
|-------------|----------------------------------------------------------------------------------------------------------------------|
| Scale:      | 1:19; 1:20.3; 1:22.5; Gauge 1; G & other Garden scales                                                               |
| Set:        | Set consists of 1 complete Inertia/brake & Power Circuit board                                                       |
| Dimensions: | L=3.5"; W=2.5"; H=2"                                                                                                 |
| Features:   | Inertia Acceleration & deceleration control 24v DC 25A power circuit board suitable for Use in Track powered         |
|             | Garden Railway 2-rail type DC Locomotives. Heavy duty power transistors and MOSFETs used.                            |
|             | Has built in two directional auxiliary $4.5v \ 1A/12v \ 5A$ DC supply outputs for headlights & smoke generators etc. |
|             | Easy to install inside any DC Garden scale Track powered Loco for improved realistic acceleration & braking          |
|             |                                                                                                                      |