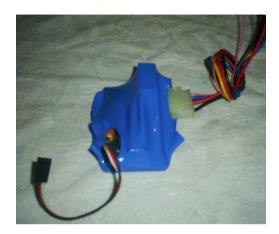

## ELECTRONIC SPEED CONTROLLER (0-12V DC) FOR BATTERY POWERED RC LOCOMOTIVES

Item Code: HESRE

**Set:** Set consists of 1 complete Electronic Speed Controller for RC

**Dimensions:** L=70mm; W=55mm; H=25mm

Features: 0-12v Heavy Duty, Electronic Speed Controller for use with RC Garden Railway Battery

powered Locomotives with by Brush Motors

Proportional directional control, with capability to control up to 3 motors simultaneously

Max Load 10Amps DC, suitable for use with 2.4Ghz RC sets

Built-in 5v DC BEC for RC Rx and Directional Head/Tail lamp supply leads with 4.5v DC output

**Availability:** Currently Available WW

ELECTRONIC SPEED CONTROLLER (0-12V DC) FOR BATTERY POWERED RC LOCOMOTIVES