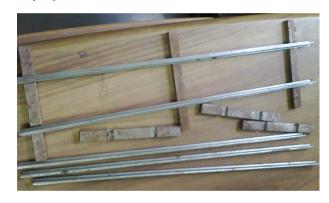

## **Display Track sections**

 ${\it Plated/un-plated Steel \ Display \ tracks \ for \ displaying \ or \ test \ running \ Locomotives \ \& \ Rolling \ Stock}$ 

Item Code: HSTDT

**Set:** Set consists of 6 X Straight Track sections

fixing hardware and wooden tabletop.

**Dimensions:** Each Straight Track section is 300mm long

**Gauge:** 32mm/45mm

Features: Code 250 Steel Bull Head Rails

Rails are Zinc plated. Also available as un-plated

Un-painted machined Steel sleepers with slots for rails

10 Sleepers/foot of Track

Sleepers are pre-drilled for dog spikes