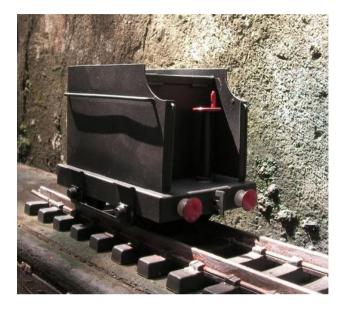

## **Coal Tender**

- Item Code: P4WCT
- **Scale:** 16mm=1foot (1:19)
- **Gauge:** 45mm or 32mm (re-gaugeable)
- **Dimensions:** L=160mm(over buffers); W=80mm; H=128mm(above rail top); Weight: 650grams
- Min Radius: 600mm per coach
- Model Features: All brass, and steel construction
  - Cast & machined brass fittings like vents, buffers, handrails, filler-cap, footboards, brake column, axle boxes etc.
  - Detailed brass body work, with working hinged top for easy storage of rc gear
  - Chassis are silver soldered for rigidity

## **Coal Tender**

- Fitted with Mamod /MSS style couplers
- Chemically blackened steel gauge adjustable wheels as per G1MRA standards, on spring steel axles
- Axle boxes have brass bush bearings
- Photo-etched brass builders plates (not shown in photos)
- Shipped in styrofoam storage cases
- Paint schemes: DHR Blue, EIR Maroon and Olive Green