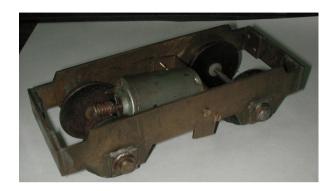

## **Budget power bogies for battery powered Narrow Gauge Diesel Electric locos**

Item Code: HBDPB

**Scale:** 16mm= 1 foot (1:19) and 1:20.3

**Gauge:** 32mm/45mm (Factory set)

**Set:** Set consists of 2 power bogies

**Features:** Stamped brass frames with silver soldered joints

Cast/machined brass axle boxes with bronze bush bearings and oiler holes for lubrication

Insulated steel 32mm dia wheels(4 per bogie) on spring steel 2.5mm dia axles (2 per bogie)

Wheel base 75mm per bogie

Powered by 12v dc high torque motors on each bogie

Single stage all metal worm reduction gears with 1:17 drive ratio per bogie

## **Budget power bogies for battery powered Narrow Gauge Diesel Electric locos**

Hollow steel pivot M6 pins with delrin bolster washers and steel lock nuts (not shown)

Paint schemes: Unpainted brass

Availability: Currently Available WW